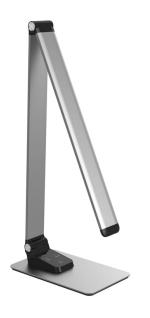

## **Desk Lamp Platinet +USB Charger ALU & Touch**

LED desk lamp with a night lamp function. It has the ability to adjust the intensity of illumination and color of night lamp. Characteristics: Power: max 6W Lumens: max 200 lm Color temperature:5500K cool white Charger input voltage: AC100-240V 50/60Hz lamp current: DC5V/1A Beam angle: 120° Working temperature: - 20-+40°C Power factor: >0.4 CRI: 80 >Ra LED type and qty: 28PCS SMD2835 Starting time: <0.5 S Starting time up tp 60% power: <1 S Starting time up tp 95% power: <2 S Life time of the product: 35 000 h Switch

on/off times: 35 000 Protection: IP20 Size:

L110\*W58\*H490mm The lamp is not designed for accent

lighting. Code: 26314

**Read More** 

SKU: PPPDL509

Categories: Lamps, Platinet