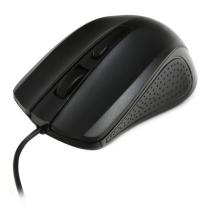

## Mouse Omega Black

Ergonomicc optical computer mouse with 1000dpi high precision sensor. Symetric design good for both right and left handed Main features: - resolution - 1000DPI provides high tracking precision. No mouse pad is required. - cable's length: 125cm - highly durable micro switches of buttons - with millions of clicks lifetime Type: computer optical mouse 1000DPI - 3 buttons + scrolling wheel Cable's length: 1,25 m Connection: USB plug Packaging: blister additional features:: symetric design - perfect for both right and left-handed Code: 63001