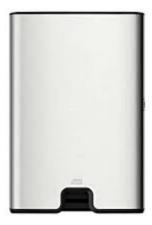

## Tork Xpress® Multifold Hand Towel Dispenser

A modern design with smooth surfaces and clean lines that fits seamlessly in your washroom. Create a great impression that boosts the high-quality image of your facility. Stylish stainless steel with anti-finger print coating looks great and stays clean.

- One-at-a-time dispensing for reduced consumption and increased hygiene
- Hassle-free maintenance due to overfill protection for easy refilling and good dispensing
- Extra slim design: Attractive and space saving

(See Image) (See Image) Code: 92208

**Read More** 

**SKU:** 460004

Categories: Bathroom Products, Kitchen Consumables

**Product Description** 